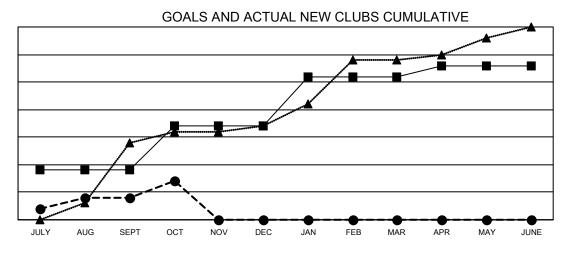

## Multiple District 301

**LOCATION: PHILIPPINES** 

Results as of: 10/31/2020

| Clubs         |               |             |               | Members               |                           |                         |                                                    |  |
|---------------|---------------|-------------|---------------|-----------------------|---------------------------|-------------------------|----------------------------------------------------|--|
|               | RESULTS FOR   | R 2020-2021 |               | RESULTS FOR 2020-2021 |                           |                         |                                                    |  |
| QUARTER       | NEW CLUB GOAL | NEW CLUBS   | DROPPED CLUBS | QUARTER               | MEMBER GROWTH NET<br>GOAL | MEMBER GROWTH<br>ACTUAL | DROPPED<br>MEMBERS ACTUAL<br>(including transfers) |  |
| JULY/AUG/SEPT | 9             | 4           | 2             | JULY/AUG/SE           | PT 153                    | 472                     | 729                                                |  |
| OCT/NOV/DEC   | 8             | 3           | 0             | OCT/NOV/DEG           | 95                        | 293                     | 113                                                |  |
| JAN/FEB/MAR   | 9             | 0           | 0             | JAN/FEB/MAR           | 95                        | 0                       | 0                                                  |  |
| APR/MAY/JUNE  | 2             | 0           | 0             | APR/MAY/JUN           | IE 30                     | 0                       | 0                                                  |  |

■- CURRENT YEAR GOALS FOR NEW CLUBS

CURRENT YEAR ACTUAL NEW CLUBS

- ▲ - LAST YEAR ACTUAL NEW CLUBS