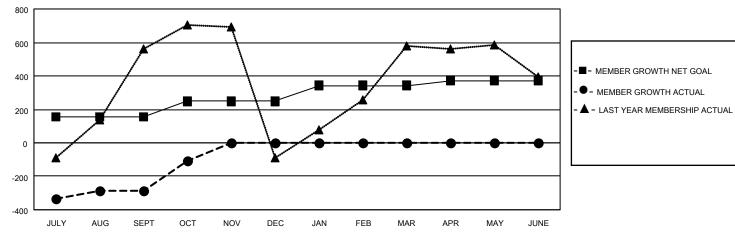

## Multiple District 301

**LOCATION: PHILIPPINES** 

Results as of: 10/31/2020

| Clubs         |               |             |               | Members               |                           |                         |                                                    |  |
|---------------|---------------|-------------|---------------|-----------------------|---------------------------|-------------------------|----------------------------------------------------|--|
|               | RESULTS FOR   | R 2020-2021 |               | RESULTS FOR 2020-2021 |                           |                         |                                                    |  |
| QUARTER       | NEW CLUB GOAL | NEW CLUBS   | DROPPED CLUBS | QUARTER               | MEMBER GROWTH NET<br>GOAL | MEMBER GROWTH<br>ACTUAL | DROPPED<br>MEMBERS ACTUAL<br>(including transfers) |  |
| JULY/AUG/SEPT | 9             | 4           | 2             | JULY/AUG/SE           | PT 153                    | 472                     | 729                                                |  |
| OCT/NOV/DEC   | 8             | 3           | 0             | OCT/NOV/DEG           | 95                        | 293                     | 113                                                |  |
| JAN/FEB/MAR   | 9             | 0           | 0             | JAN/FEB/MAR           | 95                        | 0                       | 0                                                  |  |
| APR/MAY/JUNE  | 2             | 0           | 0             | APR/MAY/JUN           | IE 30                     | 0                       | 0                                                  |  |

## GOALS AND ACTUAL MEMBERS CUMULATIVE

| DROPPED CLUBS: 2 |     | 138 CLUBS OF 460 ADDED 1 OR MORE<br>NEW MEMBERS | GENDER DISTRIBUTION  MALE 8,133 (53.74%) |                |       |
|------------------|-----|-------------------------------------------------|------------------------------------------|----------------|-------|
| DROPPED MEMBERS  |     |                                                 | FEMALE                                   | 7,000 (46.26%) |       |
| DECEASED         | 39  | CLICK HERE FOR CUMULATIVE                       | TOTAL FAMILY UNIT MEMBERS                |                | 5,757 |
| CLUB CANCELLED 0 |     | MEMBERSHIP DATA                                 |                                          |                | 0.500 |
| OTHER            | 803 |                                                 | FAMILY MEMBERS PAYING HALF DUES          |                | 3,583 |
| TOTAL            | 842 |                                                 | 5023                                     |                |       |